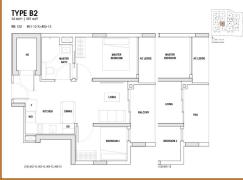

# RESIDENTIAL - CONDOMINIUM 581SQFT (54SQM) / CALL FOR PRICE!

+65-84446222

2 - Bedroom Deluxe

### RESIDENTIAL - CONDOMINIUM

130 SOPHIA ROAD, ORCHARD, RIVER VALLEY,

**SINGAPORE 228184** 

■ LISTING ID: SGLD44213332 ■ TENURE: FREEHOLD

■ TITLE: N/A

■ **SIZE BUILT-UP**: 581SQFT (54SQM)
■ **SITE AREA**: 23,828SQFT (2,214SQM)

■ NO. OF FLOORS:

■ FLOOR/LEVEL: N/A - N/A

■ **BED ROOMS**: 2 **BATH ROOMS**: 1

■ MAIDS ROOMS: N/A
■ PARKING SPACES: N/A

■ LAYOUT TYPE: REGULAR

■ FACING: N/A
■ VIEWING: OTHER

■ **SELLING PRICE**: CALL FOR PRICE!